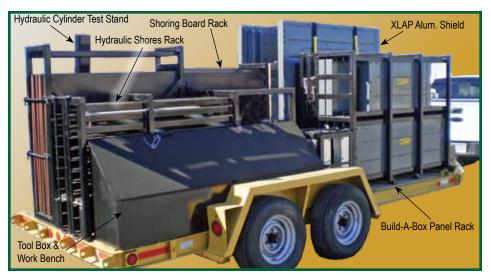

# **Aluminum Shield Series:**

- Aluminum shield racks that fit a XLAP, Alum-A-Shield or Corru-Lite
- Modular Build-A-Box<sup>TM</sup> panel and corner post racks
- Spreader racks
- Workbench and toolbox for Build-A-Box pins and keepers, slings, or other tools

## **Vertical Shores Series:**

- Hydraulic Shores rack
- Shoring Board rack
- Tool box for shoring accessories, parts, and tools
- Toolbox with cylinder Repair Kit and workbench
- Hydraulic Cylinder Test Stand