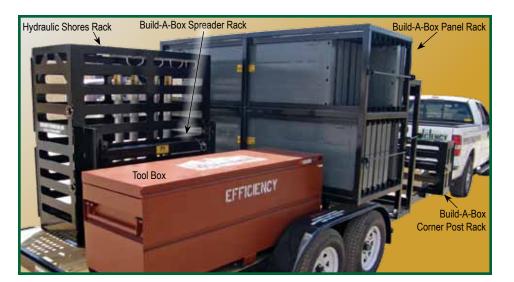

# **Aluminum Shield Series:**

- Aluminum shield racks that fit a XLAP, Alum-A-Shield or Corru-Lite
- Modular Build-A-Box<sup>TM</sup> panel and corner post racks
- Spreader racks
- Workbench and toolbox for Build-A-Box pins and keepers, slings, or other tools

## **Vertical Shores Series:**

- Hydraulic Shores rack
- Shoring Board rack
- Tool box for shoring accessories, parts, and tools
- Toolbox with cylinder Repair Kit and workbench
- Hydraulic Cylinder Test Stand