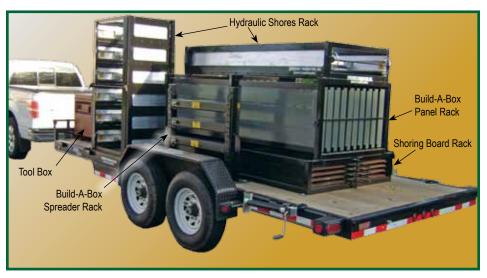

# **Aluminum Shield Series:**

- Aluminum shield racks that fit a XLAP, Alum-A-Shield or Corru-Lite
- Modular Build-A-Box<sup>TM</sup> panel and corner post racks
- Spreader racks
- Workbench and toolbox for Build-A-Box pins and keepers, slings, or other tools

## **Vertical Shores Series:**

- Hydraulic Shores rack
- Shoring Board rack
- Tool box for shoring accessories, parts, and tools
- Toolbox with cylinder Repair Kit and workbench
- Hydraulic Cylinder Test Stand